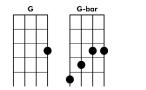

## Baritone: I Got Loaded: Los Lobos

G Em G Em G Em

G Em

G

Em

Last night I got load-ed

G Em

G Em

On a bottle of wine a bottle of wine

G Em

G

Em

Last night I got load-ed

G Em

G Em

On a bottle of wine a bottle of wine

## Baritone: I Got Loaded: Los Lobos

The night before last I got load-ed G Em G Em
On a bottle of gin a bottle of gin
G Em G Em
The night before last I got load-ed G Em
On a bottle of gin a bottle of gin

## <CHORUS>

G Em G Em

Well to-night I might get load-ed

G Em G Em

On a bottle of whis-key a bottle of whis-key

G Em G Em

And to-night I might get load-ed

G Em G Em