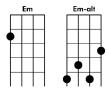

<CHORUS>

Em 2x (Em-Em7-Em)

But I feel al-right

Em 2x (Em-Em7-Em)

I feel al-right

C D

G Em G Em

I feel al-riii-ight But I feel al-right