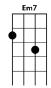

<CHORUS>

Em 2x (Em-Em7-Em)

But I feel al-right

Em 2x (Em-Em7-Em)

I feel al-right

C D

G Em G Em

I feel al-riii-ight But I feel al-right