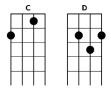

<CHORUS>

Em 2x (Em-Em7-Em)

But I feel al-right

Em 2x (Em-Em7-Em)

I feel al-right

C D

G Em G Em

I feel al-riii-ight But I feel al-right